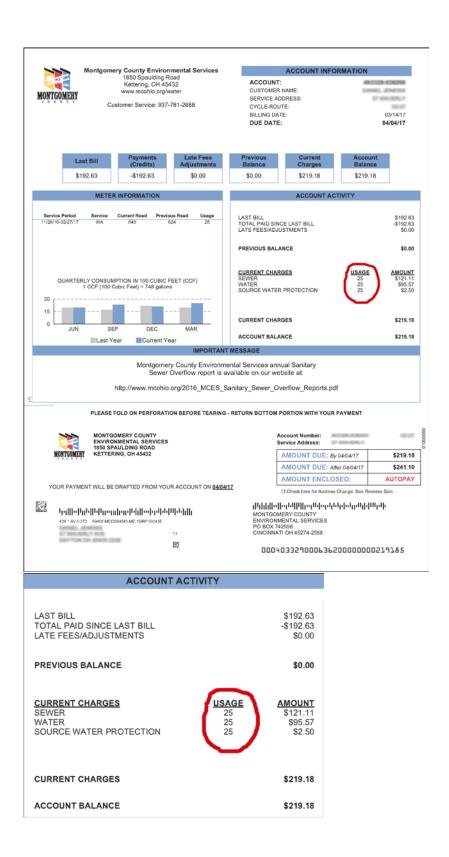

See the image below to locate this information on your bill. **NOTE: Do not add all the usage** numbers together. The number listed, in this example, 25, is the total usage, even though it is listed three separate times.